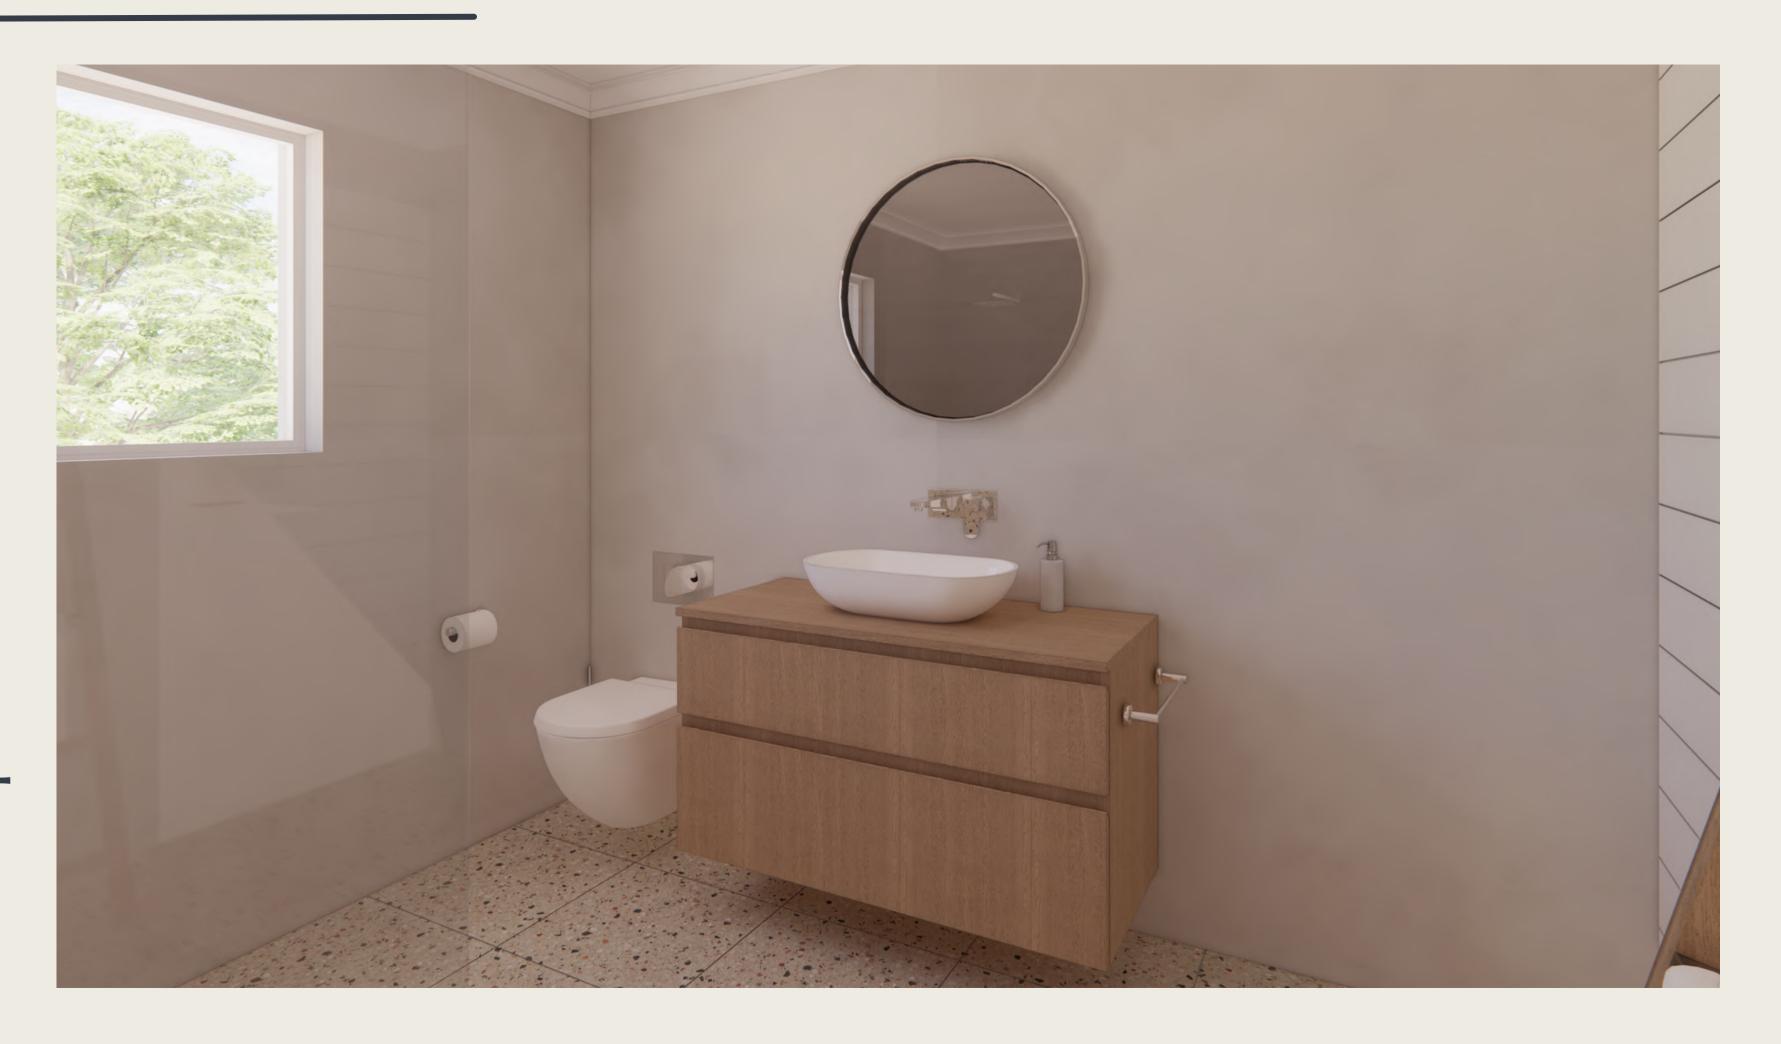

# Technical Drawings and 3D Views

The floor plans will outline the proposed room layout, with floor and wall finishes. The 3D views and/or renders indicate the proposed material selection for joinery and furniture. Renders can take away your stresses of making important finish and layout decisions as you will be able to see a realistic image first.

#### ONGOING SUPPORT

Access to ongoing support and advice from your designer to ensure a seamless design experience.

1.

Floor & Feature Wall

Porta Nuova Light Ceramic 500x500mm

2. Other Walls

Satincrete Pewter

3.
Oak Bathroom
Vanity & Towel
Rail

3D Floor Plan

PROJECT: Smith Guest Bathroom