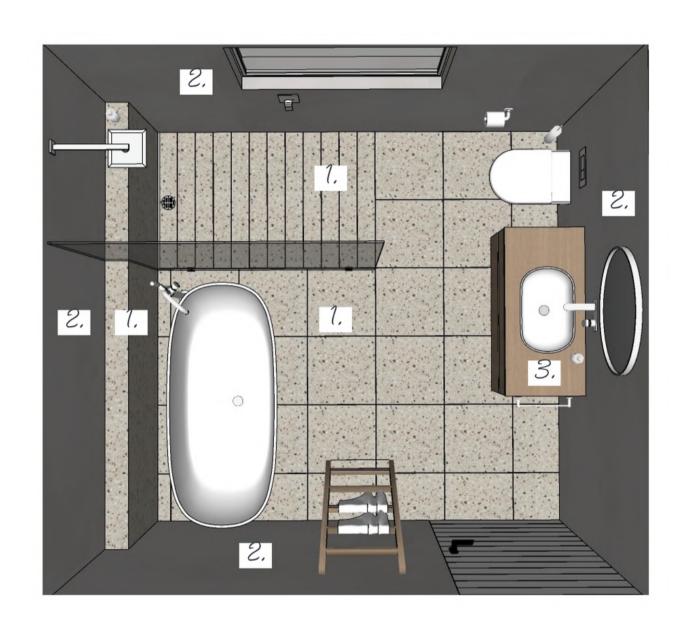

#### ONGOING SUPPORT

Access to ongoing support and advice from your designer to ensure a seamless design experience.

1.

Floor & Feature Wall

Porta Nuova Light Ceramic 500x500mm

2. Other Walls

Satincrete Pewter

3.
Oak Bathroom
Vanity & Towel
Rail

3D Floor Plan

PROJECT: Smith Guest Bathroom