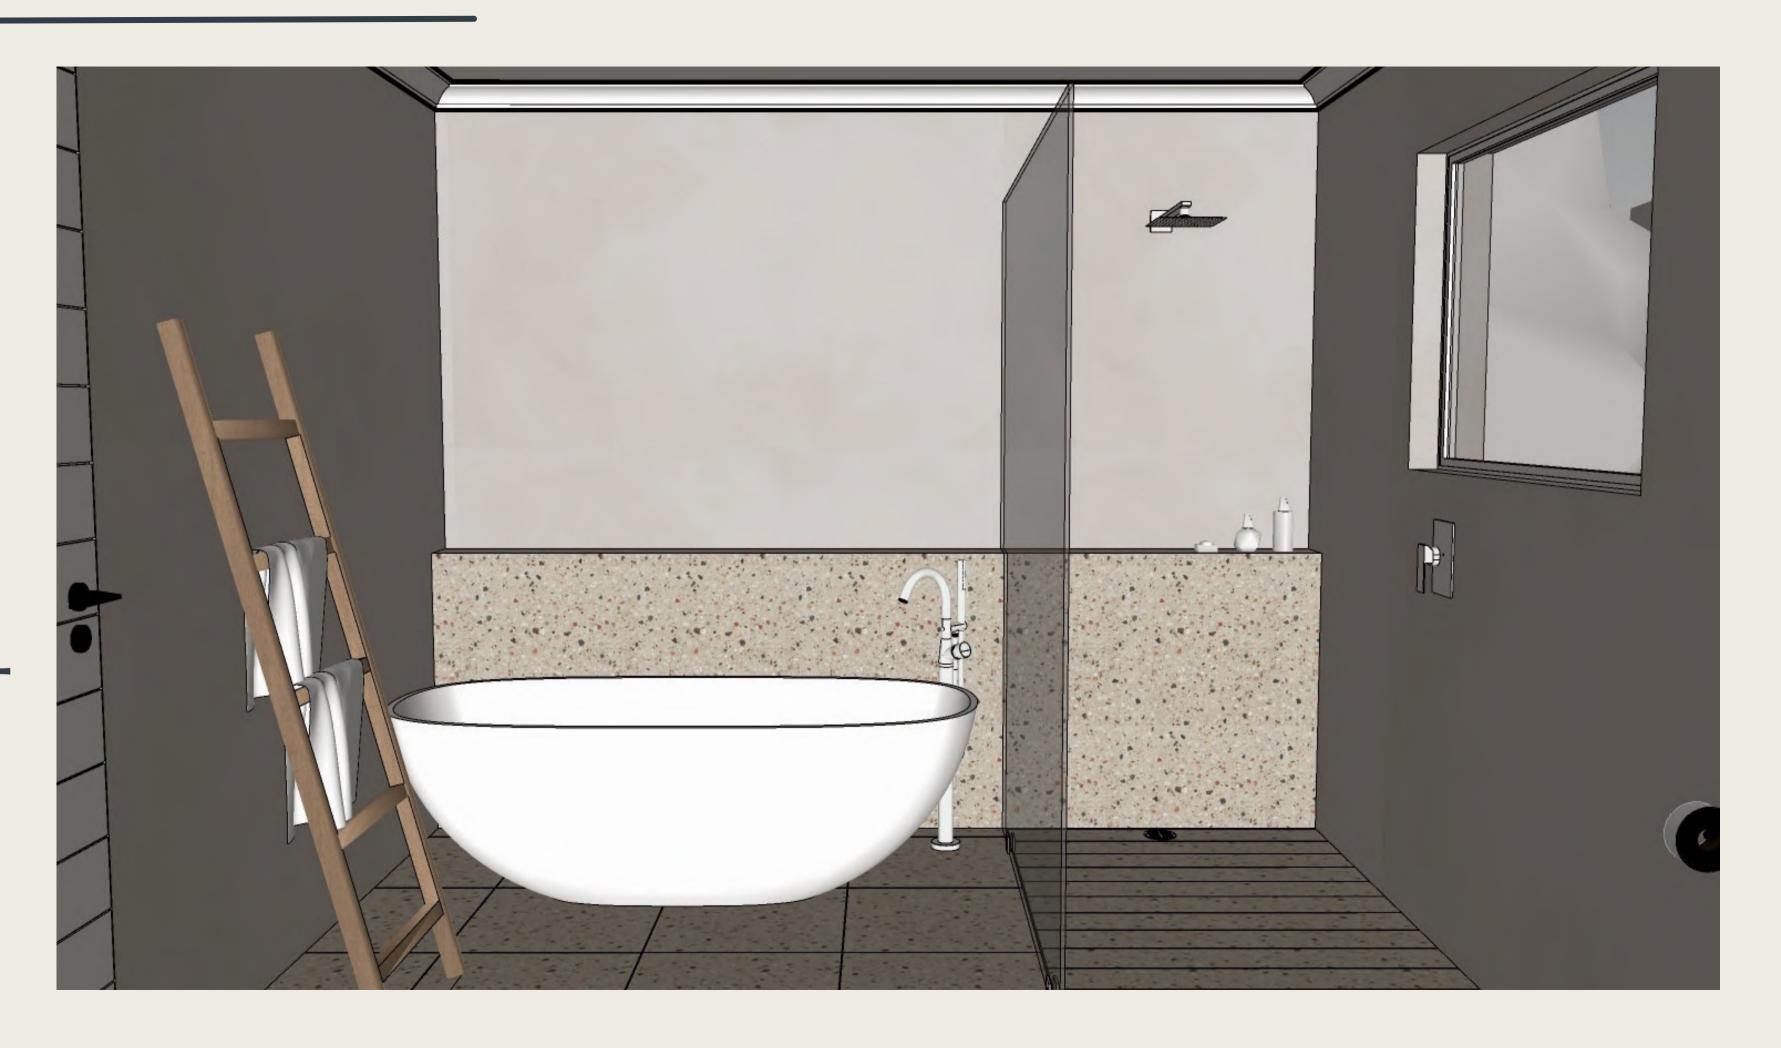

# Technical Drawings and 3D Views

The floor plans will outline the proposed room layout, with floor and wall finishes. The 3D views and/or renders indicate the proposed material selection for joinery and furniture. Renders can take away your stresses of making important finish and layout decisions as you will be able to see a realistic image first.

#### ONGOING SUPPORT

Access to ongoing support and advice from your designer to ensure a seamless design experience.

1.

Floor & Feature Wall

Porta Nuova Light Ceramic 500x500mm

2. Other Walls

Satincrete Pewter

3.
Oak Bathroom
Vanity & Towel
Rail

3D Floor Plan

PROJECT: Smith Guest Bathroom