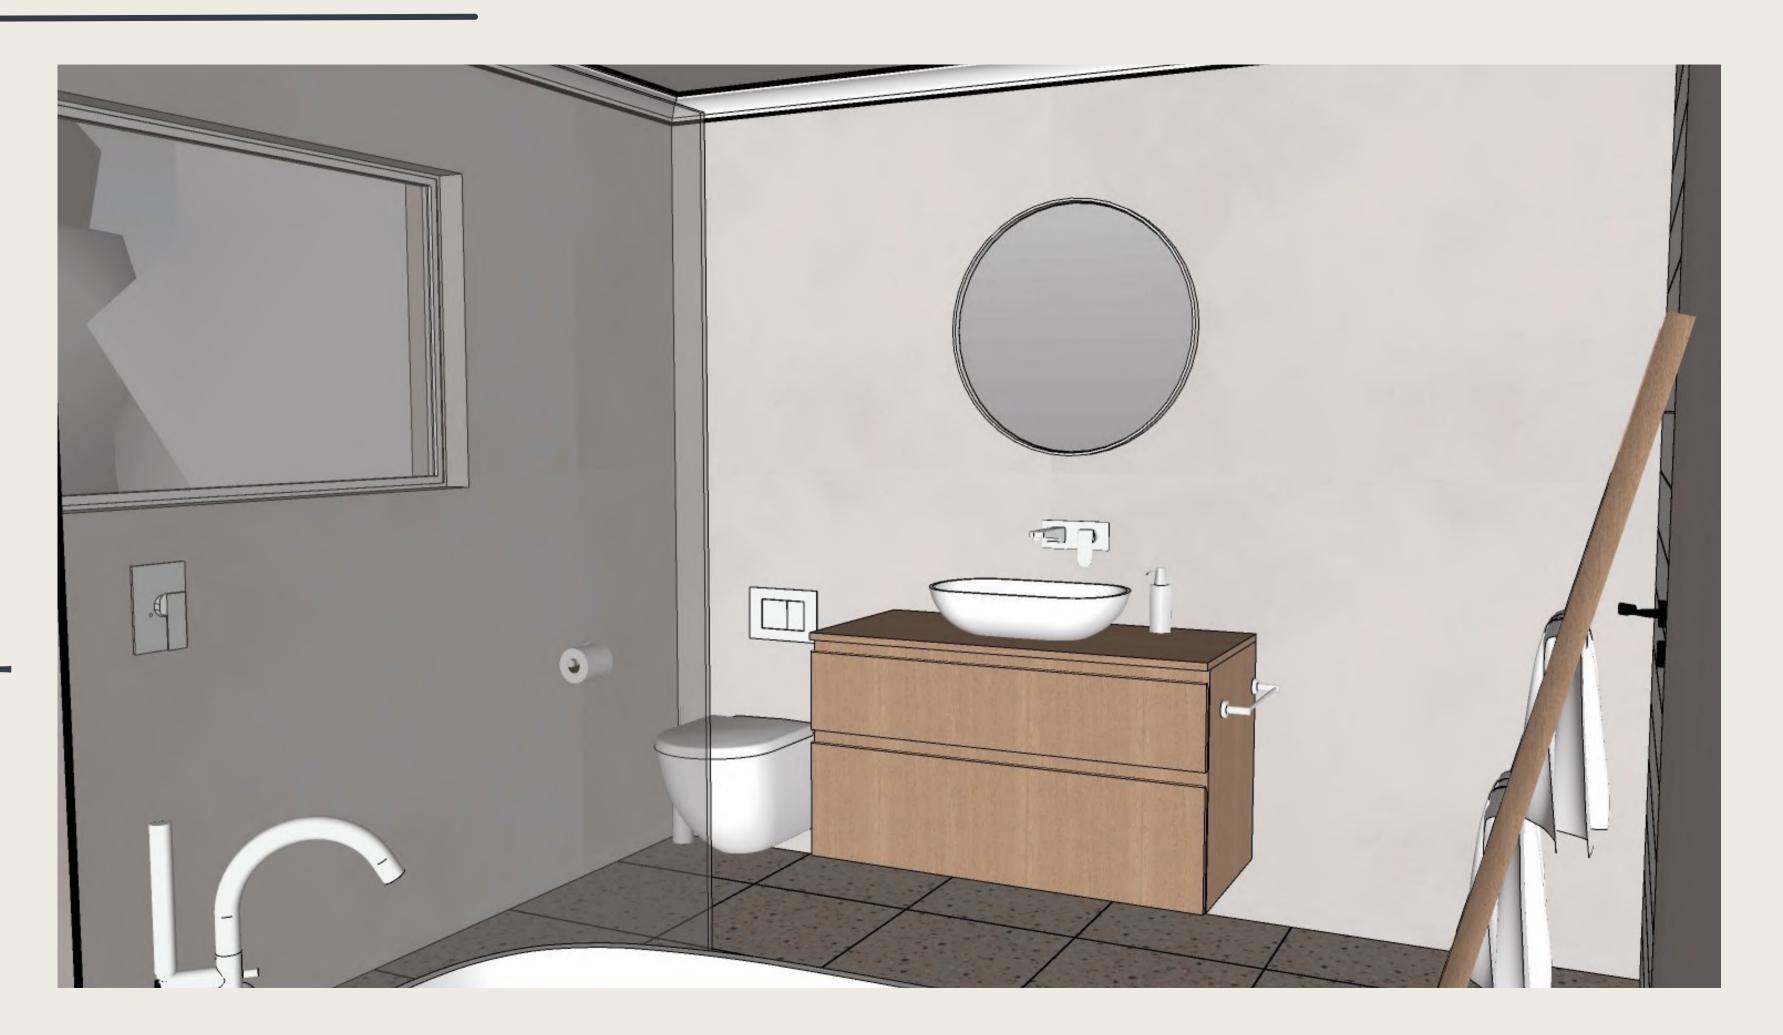

3.
Oak Bathroom
Vanity & Towel
Rail

3D Floor Plan

PROJECT: Smith Guest Bathroom