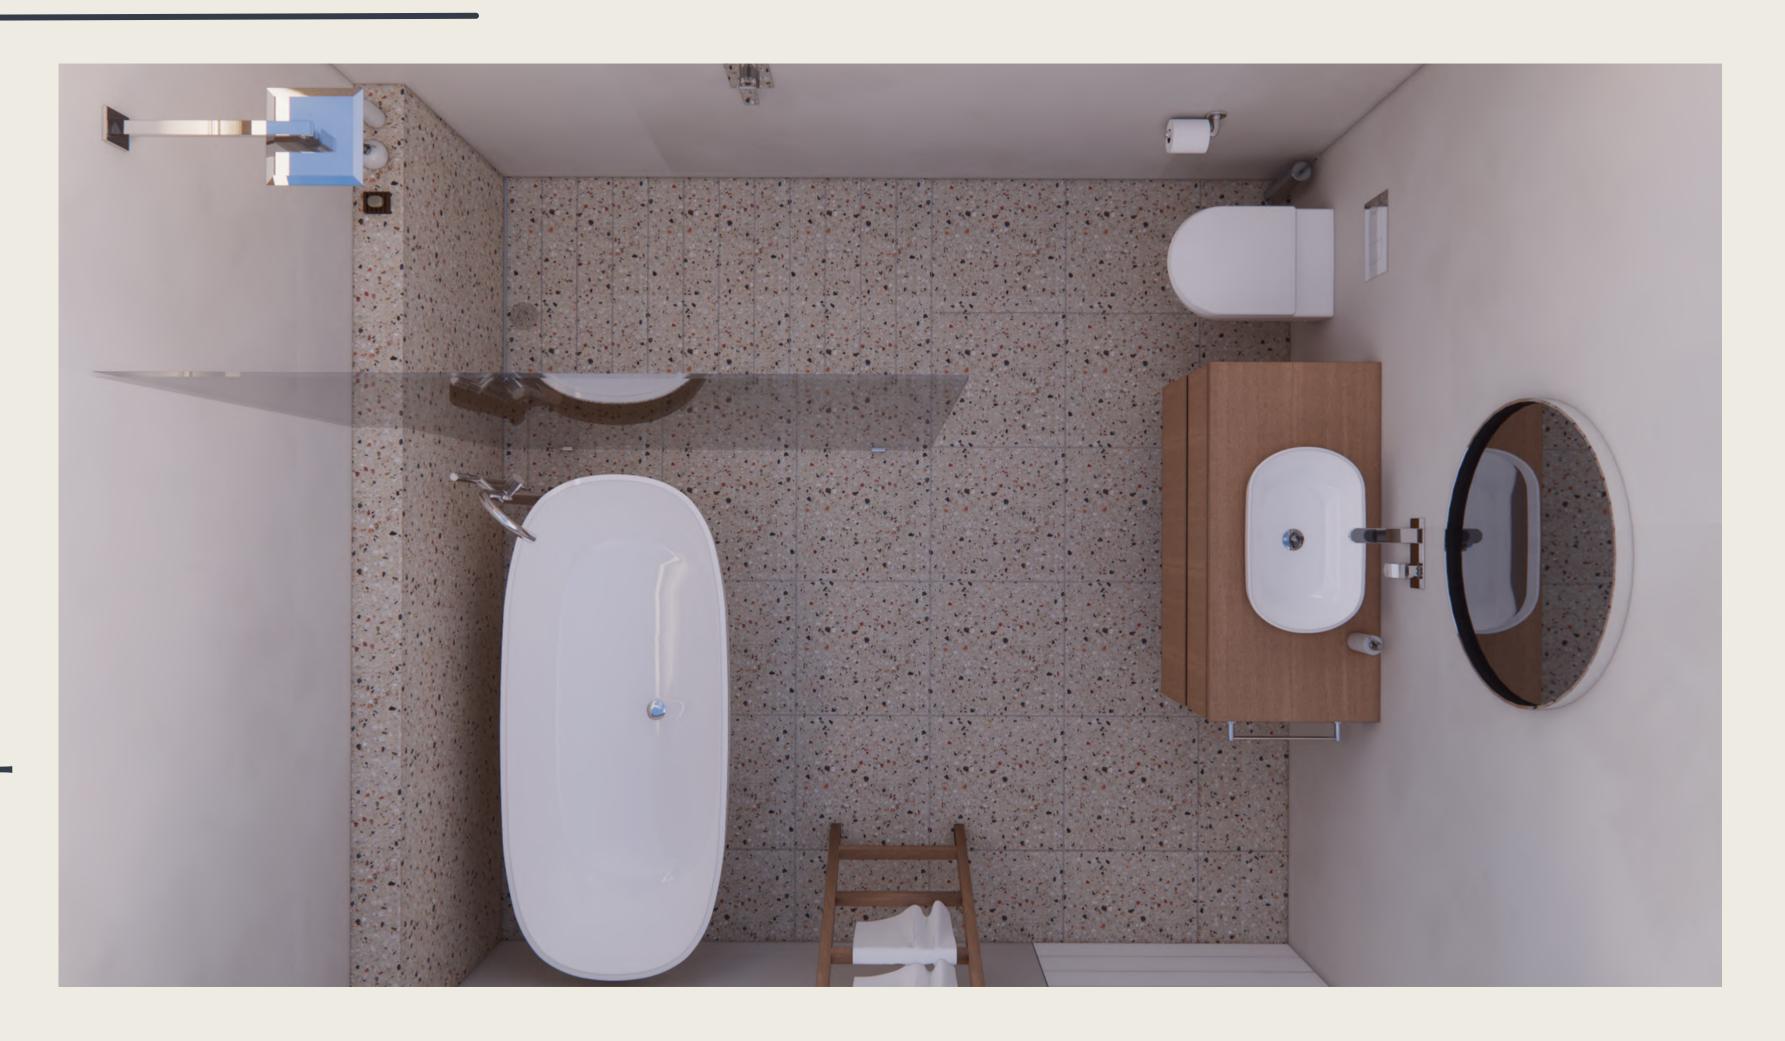

# Technical Drawings and 3D Views

The floor plans will outline the proposed room layout, with floor and wall finishes. The 3D views and/or renders indicate the proposed material selection for joinery and furniture. Renders can take away your stresses of making important finish and layout decisions as you will be able to see a realistic image first.

#### ONGOING SUPPORT

Access to ongoing support and advice from your designer to ensure a seamless design experience.

1.

Floor & Feature Wall

Porta Nuova Light Ceramic 500x500mm

2. Other Walls

Satincrete Pewter

3.
Oak Bathroom
Vanity & Towel
Rail

3D Floor Plan

PROJECT: Smith Guest Bathroom