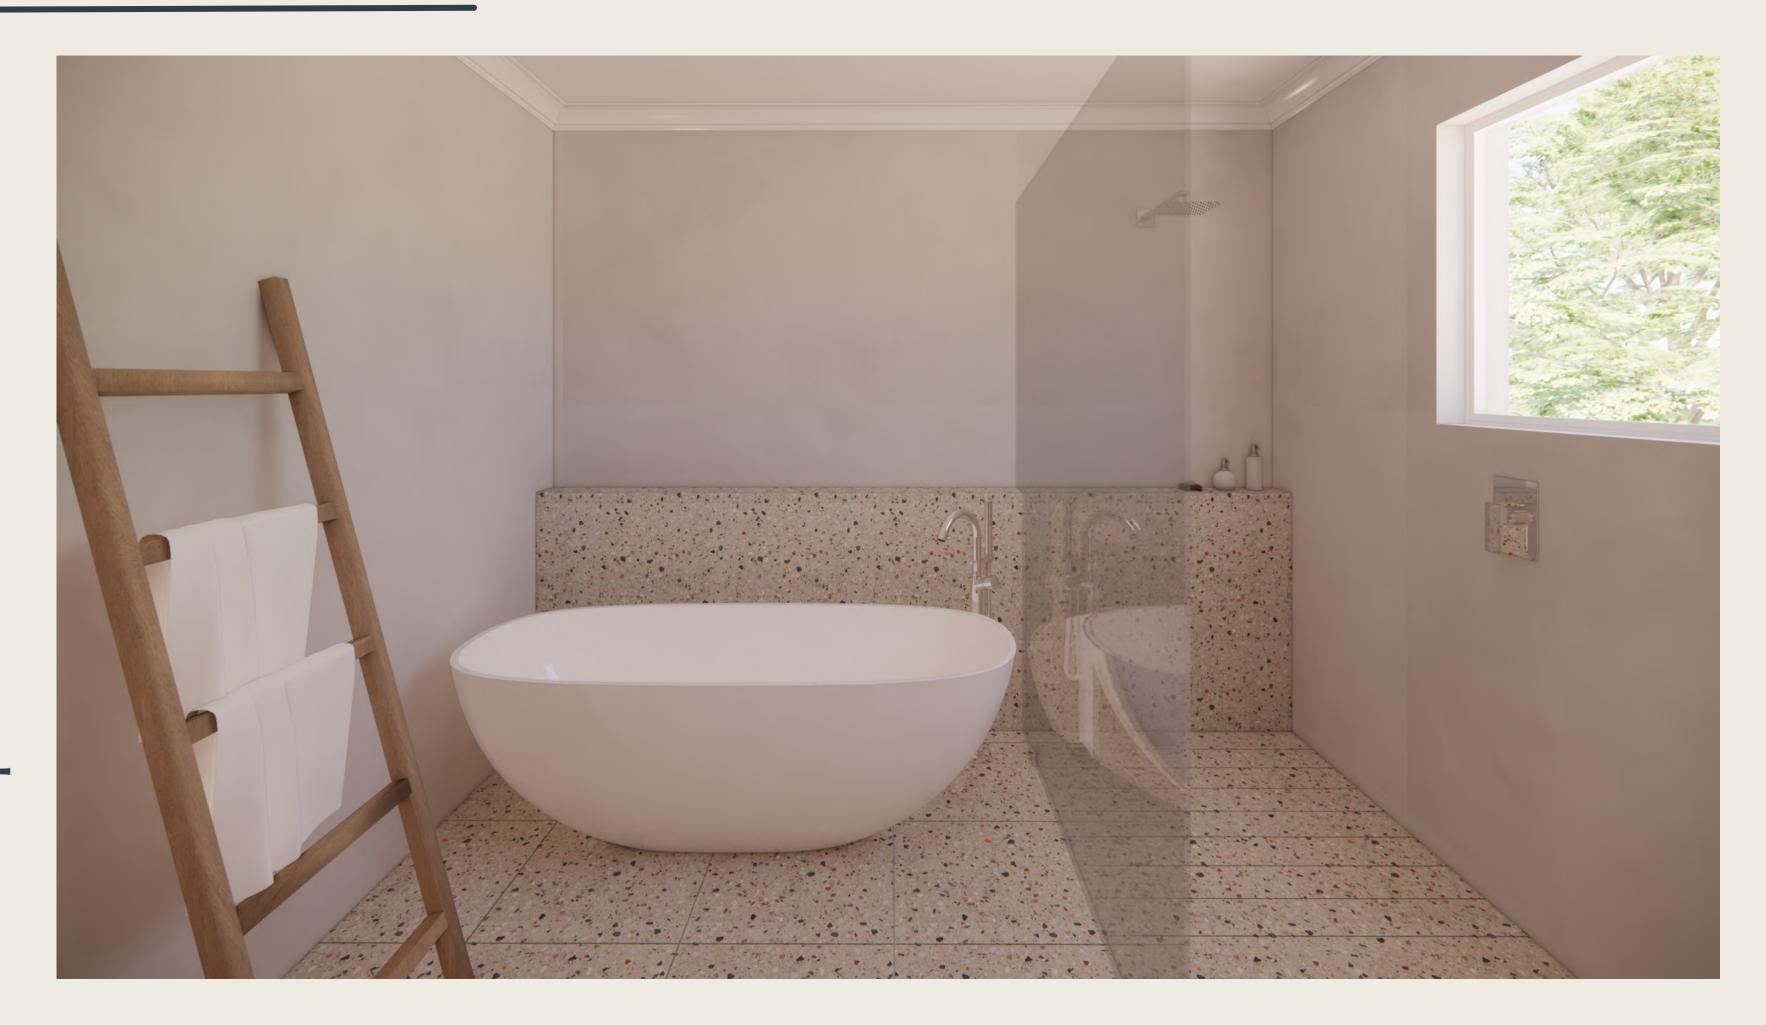

# Technical Drawings and 3D Views

The floor plans will outline the proposed room layout, with floor and wall finishes. The 3D views and/or renders indicate the proposed material selection for joinery and furniture. Renders can take away your stresses of making important finish and layout decisions as you will be able to see a realistic image first.

#### ONGOING SUPPORT

Access to ongoing support and advice from your designer to ensure a seamless design experience.

1.

Floor & Feature Wall

Porta Nuova Light Ceramic 500x500mm

2. Other Walls

Satincrete Pewter

3.
Oak Bathroom
Vanity & Towel
Rail

3D Floor Plan

PROJECT: Smith Guest Bathroom