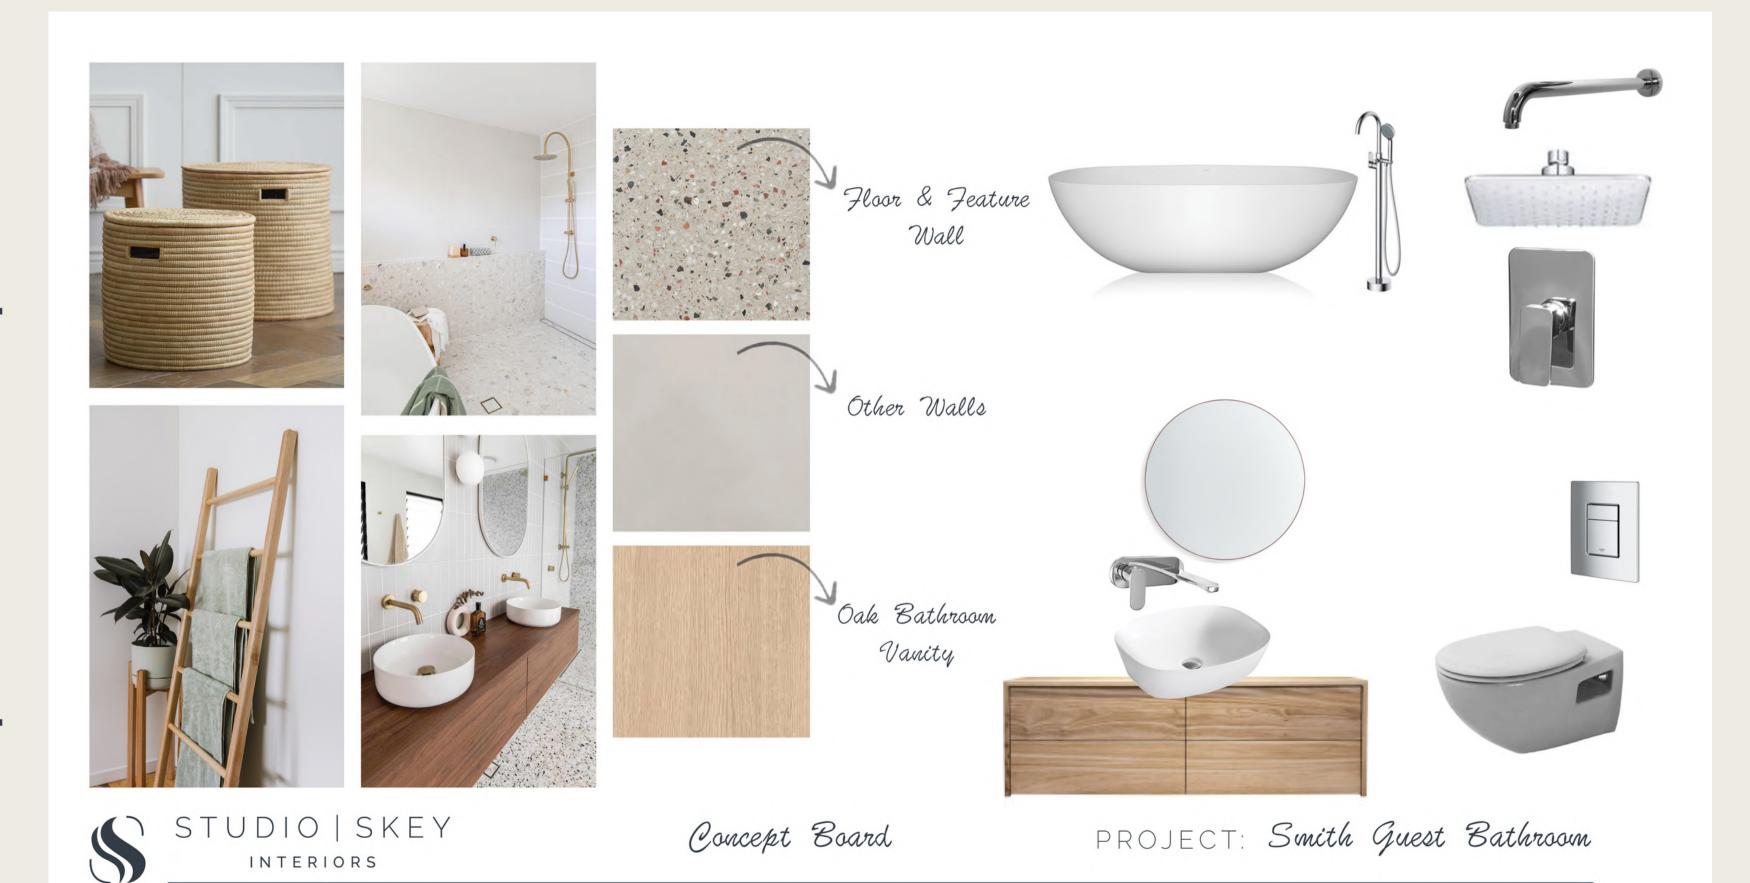

#### ONGOING SUPPORT

Access to ongoing support and advice from your designer to ensure a seamless design experience.

1.

Floor & Feature Wall

Porta Nuova Light Ceramic 500x500mm

2. Other Walls

Satincrete Pewter

3.
Oak Bathroom
Vanity & Towel
Rail

3D Floor Plan

PROJECT: Smith Guest Bathroom